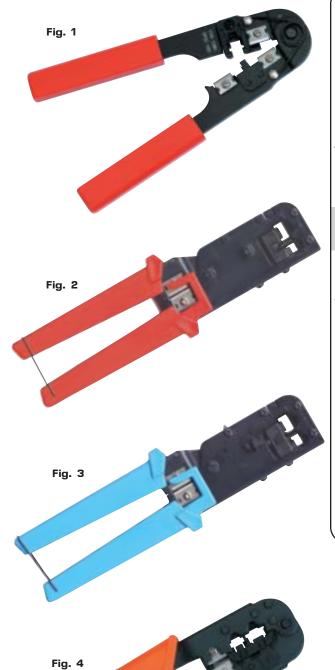

## ECONOMY LINE

FIG.

1

آه.

2

3

FIG.

TEM # DESCRIPTION TEL-6040 CRIMPS 6P2C, 6P4C RJ-11, 6P6C RJ-12.

> FEATURES HARDENED STEEL FRAME WITH CUTTING AND STRIPPING BLADES

TEL-6050 CRIMPS 8P8C RJ-45. FEATURES HARDENED STEEL FRAME WITH CUTTING AND STRIPPING BLADES

INSTALLER GRADE